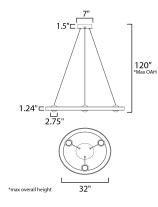

| MEASUREMENTS |
|--------------|
| DIMENSION    |

| DIMENSION      | : 32" L x 32" W x 2.75" H                |
|----------------|------------------------------------------|
| MAX OAH        | : 108" OAH                               |
| HANGING WEIGHT | : 4.12 lb                                |
| LAMPING        |                                          |
| INPUT VOLTAGE  | : 120-277V                               |
| LUMENS         | : 3,200 Rated (2,800 Del.)               |
| BULB           | : 1 x 40W LED CCT Select PCB , 40W Total |
| BULB INCLUDED  | : (Integrated)                           |
| CRI            | : 90 CRI                                 |
| COLOR_TEMP     | : CCT SelectK                            |
|                |                                          |