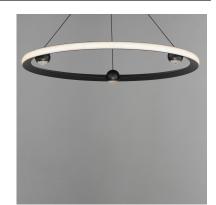

## **PRODUCT DESCRIPTION**

Introducing a new take on the now classically modern LED ring, large illuminated spheres act as "nodes" to support the tapered aluminum channel while also providing additional down light. Featuring a CCT selectable switch, the collection conveniently allows end users to select from warmer white light to energizing bright white lighting in 5 color temperature options. The convenient functionality is matched with its performance, meeting California's JA8 Title 24 requirements. Rated to deliver higher lumens per watt and power sources that supports range voltage input and 3 in one dimming, this product is designed to meet the requirements of both home and commercial projects.

| MEASUREMENTS |
|--------------|
| DIMENSION    |

| DIMENSION      | : 32" L x 32" W x 2.75" H                |
|----------------|------------------------------------------|
| MAX OAH        | : 108" OAH                               |
| HANGING WEIGHT | : 4.12 lb                                |
| LAMPING        |                                          |
| INPUT VOLTAGE  | : 120-277V                               |
| LUMENS         | : 3,200 Rated (2,800 Del.)               |
| BULB           | : 1 x 40W LED CCT Select PCB , 40W Total |
| BULB INCLUDED  | : (Integrated)                           |
| CRI            | : 90 CRI                                 |
| COLOR_TEMP     | : CCT SelectK                            |
|                |                                          |