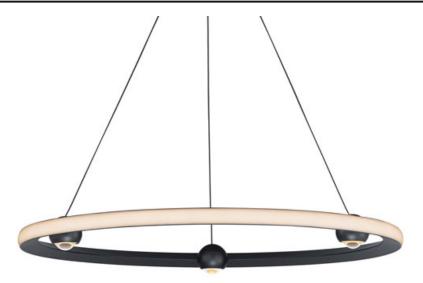

## **PRODUCT DESCRIPTION**

Introducing a new take on the now classically modern LED ring, large illuminated spheres act as "nodes" to support the tapered aluminum channel while also providing additional down light. Featuring a CCT selectable switch, the collection conveniently allows end users to select from warmer white light to energizing bright white lighting in 5 color temperature options. The convenient functionality is matched with its performance, meeting California's JA8 Title 24 requirements. Rated to deliver higher lumens per watt and power sources that supports range voltage input and 3 in one dimming, this product is designed to meet the requirements of both home and commercial projects.

| MEASUREMENTS |
|--------------|
| DIMENSION    |

| DIMENSION      | : 32" L x 32" W x 2.75" H                |
|----------------|------------------------------------------|
| MAX OAH        | : 108" OAH                               |
| HANGING WEIGHT | : 4.12 lb                                |
| LAMPING        |                                          |
| INPUT VOLTAGE  | : 120-277V                               |
| LUMENS         | : 3,200 Rated (2,800 Del.)               |
| BULB           | : 1 x 40W LED CCT Select PCB , 40W Total |
| BULB INCLUDED  | : (Integrated)                           |
| CRI            | : 90 CRI                                 |
| COLOR_TEMP     | : CCT SelectK                            |
|                |                                          |