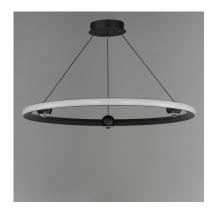

## **PRODUCT DESCRIPTION**

Introducing a new take on the now classically modern LED ring, large illuminated spheres act as "nodes" to support the tapered aluminum channel while also providing additional down light. Featuring a CCT selectable switch, the collection conveniently allows end users to select from warmer white light to energizing bright white lighting in 5 color temperature options. The convenient functionality is matched with its performance, meeting California's JA8 Title 24 requirements. Rated to deliver higher lumens per watt and power sources that supports range voltage input and 3 in one dimming, this product is designed to meet the requirements of both home and commercial projects.

| MEASUREMENTS |
|--------------|
| DIMENSION    |

| DIMENSION      | : 32" L x 32" W x 2.75" H                |
|----------------|------------------------------------------|
| MAX OAH        | : 108" OAH                               |
| HANGING WEIGHT | : 4.12 lb                                |
| LAMPING        |                                          |
| INPUT VOLTAGE  | : 120-277V                               |
| LUMENS         | : 3,200 Rated (2,800 Del.)               |
| BULB           | : 1 x 40W LED CCT Select PCB , 40W Total |
| BULB INCLUDED  | : (Integrated)                           |
| CRI            | : 90 CRI                                 |
| COLOR_TEMP     | : CCT SelectK                            |
|                |                                          |